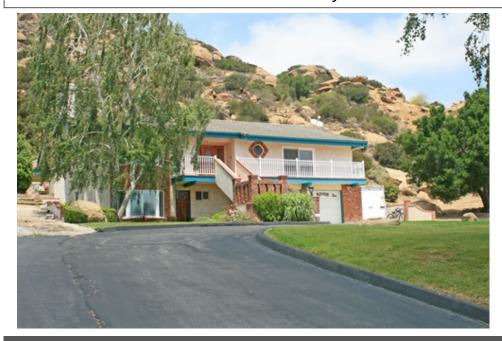

## 7869 Mesa Dr, Simi Valley, CA 93063

- » Beds: 3 | Baths: 3 Full, 2 Half, 1 Three-Quarter
- » MLS #: SR13092040
- » Single Family |  $2,952 \text{ ft}^2$  | Lot:  $24,840 \text{ ft}^2$  (0.57 acres)
- » 180 degree VIEWS of the San Fernando Valley
- » Updated & Remodeled
- » More Info: 7869MesaDr.IsForSale.com

## \$ 799,000

Private View Estate Regally situated on a professionally landscaped half acre lot and boasts over 2 spacious rec. room w/ private bath and weight room adjacent. Clear Oak accents throughout highl quality construction. Of course granite counters; island, solid wood cabinetry, and custom lighting Jacuzzi powered by upscale pool equipment provide an entertainer's dream.